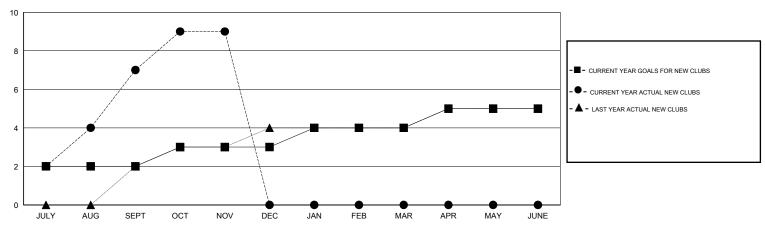

| 230                                 | 28                 | 202              |  |
| OCT/NOV/DEC   | 1                | 2                | 0                | 2                | OCT/NOV/DEC           | 95                 | 151                                 | 24                 | 127              |  |
| JAN/FEB/MAR   | 1                | 0                | 0                | 0                | JAN/FEB/MAR           | 45                 | 0                                   | 0                  | 0                |  |
| APR/MAY/JUNE  | 1                | 0                | 0                | 0                | APR/MAY/JUNE          | 45                 | 0                                   | 0                  | 0                |  |

### GOALS AND ACTUAL NEW CLUBS CUMULATIVE



#### GOALS AND ACTUAL MEMBERS CUMULATIVE



| DROPPED CLUBS: 0          |    | 39 CLUBS OF 83 ADDED 1 OR MORE<br>NEW MEMBERS | GENDER DISTRIBUTION  MALE 1,472 (60.35%) |              |  |
|---------------------------|----|-----------------------------------------------|------------------------------------------|--------------|--|
| DROPPED MEMBERS           |    |                                               | FEMALE                                   | 967 (39.65%) |  |
| DECEASED                  | 2  | CHCK HERE FOR HEALTH                          |                                          |              |  |
| CLUB CANCELLED 0 OTHER 50 |    | CLICK HERE FOR HEALTH ASSESSMENT DATA         | FAMILY UNIT MEMBERS                      | 520<br>256   |  |
|                           |    |