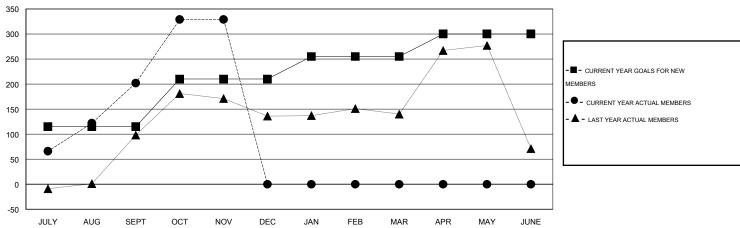

#### GOALS AND ACTUAL MEMBERS CUMULATIVE

| DROPPED CLUBS: 0          |    | 39 CLUBS OF 83 ADDED 1 OR MORE<br>NEW MEMBERS | GENDER DISTRIBUTION  MALE 1,472 (60.35%) |              |  |
|---------------------------|----|-----------------------------------------------|------------------------------------------|--------------|--|
| DROPPED MEMBERS           |    |                                               | FEMALE                                   | 967 (39.65%) |  |
| DECEASED                  | 2  | CHCK HERE FOR HEALTH                          |                                          |              |  |
| CLUB CANCELLED 0 OTHER 50 |    | CLICK HERE FOR HEALTH ASSESSMENT DATA         | FAMILY UNIT MEMBERS                      | 520<br>256   |  |
|                           |    |                                               | HEAD OF HOUSEHOLD                        |              |  |
| TOTAL                     | 52 |                                               | NON-HEAD OF HOUSEHOLD                    |              |  |